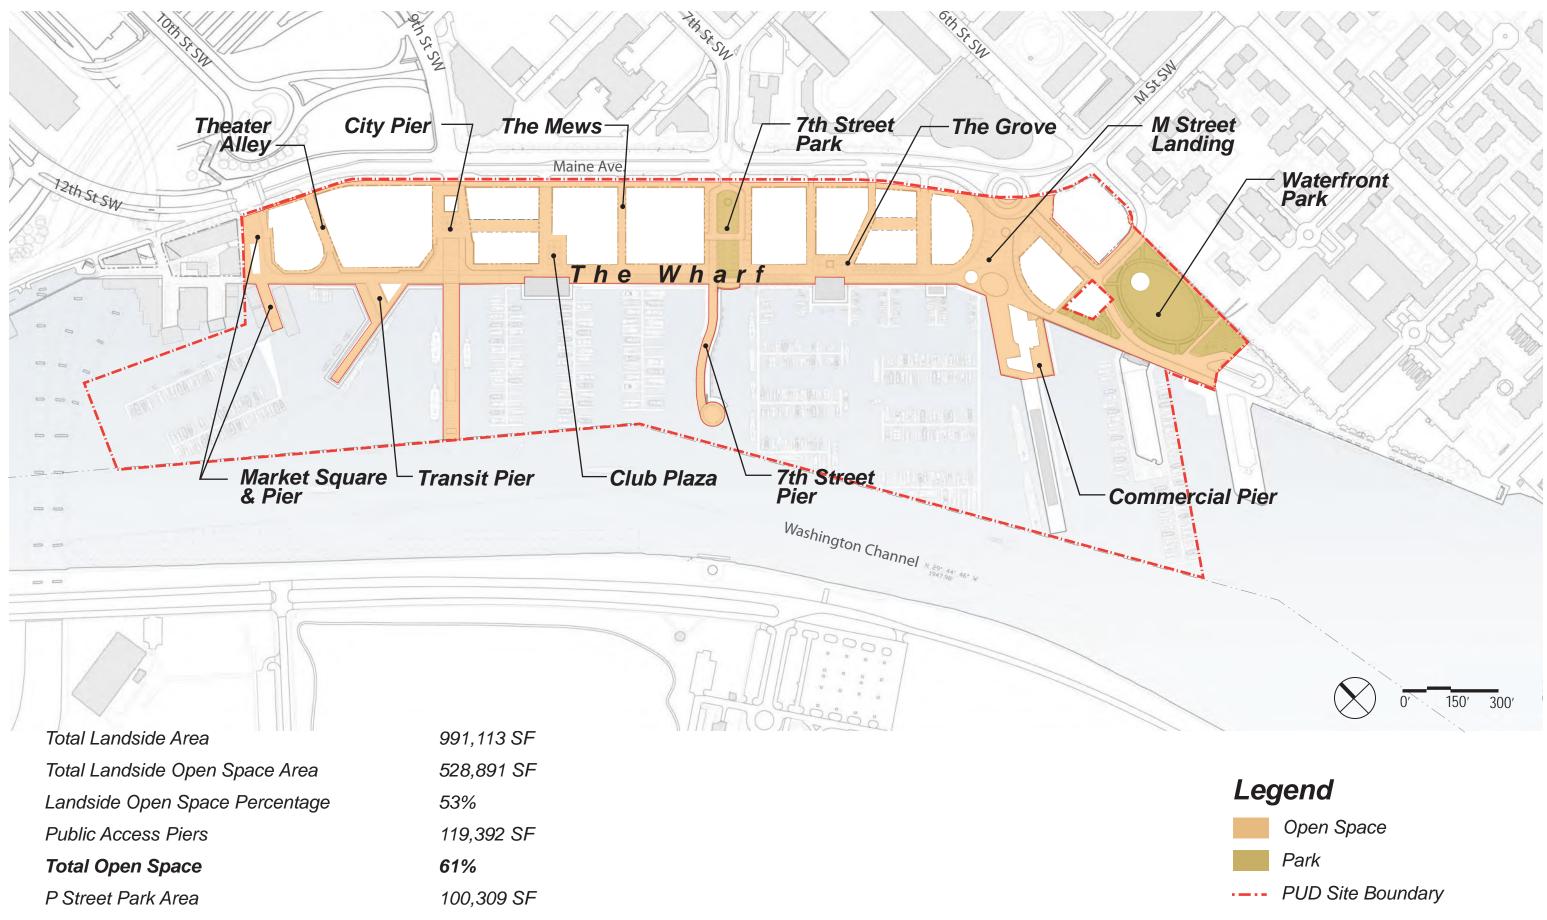

## **OPEN SPACE PLAN**

**HOFFMAN - MADISON WATERFRONT** 

4.1

SOUTHWEST WATERFRONT

STAGE ONE PUD APPLICATION

JUNE 28, 2011

**HOFFMAN - MADISON WATERFRONT** 

4.20